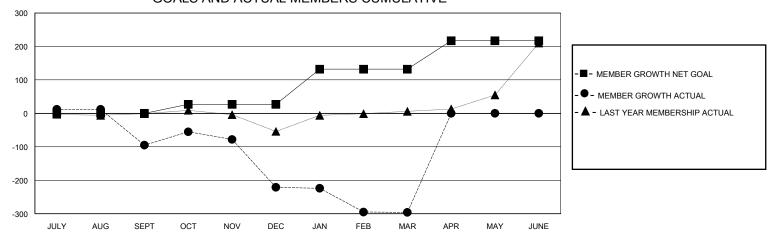

## District 412 A

Results as of: 3/31/2024

| GMT:          | LOCATION ZIMBABWE |             |               |                               |                       |                         |                                                    |  |
|---------------|-------------------|-------------|---------------|-------------------------------|-----------------------|-------------------------|----------------------------------------------------|--|
|               | Club              | os          |               | Members RESULTS FOR 2023-2024 |                       |                         |                                                    |  |
|               | RESULTS FOR       | R 2023-2024 |               |                               |                       |                         |                                                    |  |
| QUARTER       | NEW CLUB GOAL     | NEW CLUBS   | DROPPED CLUBS | QUARTER MEMB                  | ER GROWTH NET<br>GOAL | MEMBER GROWTH<br>ACTUAL | DROPPED<br>MEMBERS ACTUAL<br>(including transfers) |  |
| JULY/AUG/SEPT | 0                 | 0           | 0             | JULY/AUG/SEPT                 | 0                     | 33                      | 125                                                |  |
| OCT/NOV/DEC   | 1                 | 1           | 6             | OCT/NOV/DEC                   | 27                    | 100                     | 223                                                |  |
| JAN/FEB/MAR   | 3                 | 0           | 0             | JAN/FEB/MAR                   | 105                   | 25                      | 99                                                 |  |
| APR/MAY/JUNE  | 1                 | 0           | 0             | <br>  APR/MAY/JUNE            | 85                    | 0                       | 0                                                  |  |

## GOALS AND ACTUAL MEMBERS CUMULATIVE

| DROPPED CLUBS: 6             |     | 33 CLUBS OF 67 ADDED 1 OR MORE<br>NEW MEMBERS | GENDER DISTRIBUTION  MALE 475 (46.94%) |              |     |
|------------------------------|-----|-----------------------------------------------|----------------------------------------|--------------|-----|
| DROPPED MEMBERS              |     |                                               | FEMALE                                 | 534 (52.77%) |     |
| DECEASED                     | 5   | CLICK HERE FOR CUMULATIVE                     | TOTAL FAMILY UNIT MEMBERS              |              | 275 |
| CLUB CANCELLED 137 OTHER 305 |     | MEMBERSHIP DATA                               | FAMILY MEMBERS PAYING HALF DUES        |              | 159 |
| ΤΟΤΔΙ                        | 447 |                                               |                                        |              |     |