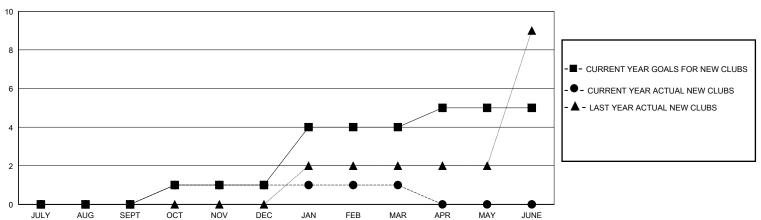

## District 412 A

Results as of: 3/31/2024

| GMT:          | LOCATION ZIMBABWE |             |               |                               |                       |                         |                                                    |  |
|---------------|-------------------|-------------|---------------|-------------------------------|-----------------------|-------------------------|----------------------------------------------------|--|
|               | Club              | os          |               | Members RESULTS FOR 2023-2024 |                       |                         |                                                    |  |
|               | RESULTS FOR       | R 2023-2024 |               |                               |                       |                         |                                                    |  |
| QUARTER       | NEW CLUB GOAL     | NEW CLUBS   | DROPPED CLUBS | QUARTER MEMB                  | ER GROWTH NET<br>GOAL | MEMBER GROWTH<br>ACTUAL | DROPPED<br>MEMBERS ACTUAL<br>(including transfers) |  |
| JULY/AUG/SEPT | 0                 | 0           | 0             | JULY/AUG/SEPT                 | 0                     | 33                      | 125                                                |  |
| OCT/NOV/DEC   | 1                 | 1           | 6             | OCT/NOV/DEC                   | 27                    | 100                     | 223                                                |  |
| JAN/FEB/MAR   | 3                 | 0           | 0             | JAN/FEB/MAR                   | 105                   | 25                      | 99                                                 |  |
| APR/MAY/JUNE  | 1                 | 0           | 0             | <br>  APR/MAY/JUNE            | 85                    | 0                       | 0                                                  |  |

## GOALS AND ACTUAL NEW CLUBS CUMULATIVE